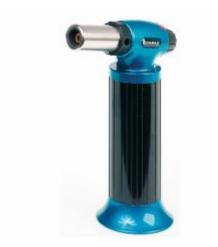

## Auto Ignition Butane Powered Pro Torch

This torch has a huge output for its size. The nominal flame temperature is 1350°C, which is ideal for industrial applications. The torch runs on normal cigarette lighter fuel.

- Large fuel tank for 200 minutes of operating time
- Has self-contained electronic ignition with a waterproof piezo
- Flame adjustment
- Robust construction for professional use

This torch can be used for brazing, soldering, plumbing, industrial maintenance, etc.