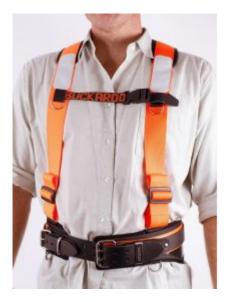

## **Product Description**

- Complies with AS/NZS 1906:4:2010 Reflective materials
- Shoulder Braces designed to fit Buckaroo's range of tool belts that allows for better distribution of weight and relieves some of the strain that can affect the lower lumber. This is achieved through the weight being transferred to the wearers shoulders as opposed to back allowing for even greater support over extended periods.
- Made from premium Australian Made woven webbing in a fluro Orange colour and featuring reflective tape, Buckaroo shoulder braces are fully adjustable and feature 3 tri slides for easy positioning. Each strap affixes to each of the 3 wire loops attached to their belts. Once the braces have been attached and are comfortable for the wearer, they need never be removed from the tool belt.
- The front chest strap can be unclipped for easy removal of your belt and braces combination.