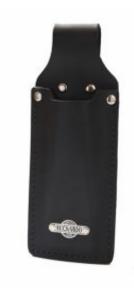

## **Product Description**

- The Buckaroo Chisel Holder is manufactured using 4mm thick leather. Up to two chisels can fit this pouch.
- All Buckaroo chisel pouches have been internally reinforced to ensure a chisel wont split the seams. The hammer holder is pressure rivetted in place ensuring long lasting usability.
- Buckaroo Chisel Pouches are a unique design given their robust quality and reinforcing at wear points, important when housing a sharp object. They provide long life and dependable service. All frogs and holders are hand edge dyed and finished.