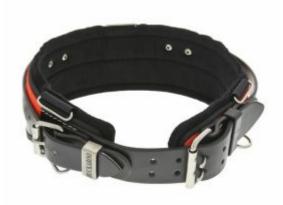

## **Product Description**

- Scaffolders, Riggers and Carpenters belt. Weighing approximately 800grams and specially designed to provide comfort over extended periods. The upperbelt is fully adjustable to support tool pouches or frogs and fastens with a heavy duty buckle.
- All Buckaroo belts feature copolymer coated webbing upper belt strapping- a high performance material that has replaced leather in the equestrian industry due to it's unique properties. A wholly Australian invention and made in Australia, copolymer is non toxic and will not stretch, crack, tear or harden if exposed to moisture, unlike leather.
- The combination of materials used on our belts allow them to last under the harsh conditions in which they are used. Only 100% natural Australian Wool Felt padding is used to avoid irritations to the wearers skin. Natural wool felt breaths and is waterproof making it the ideal choice for warmer climates.