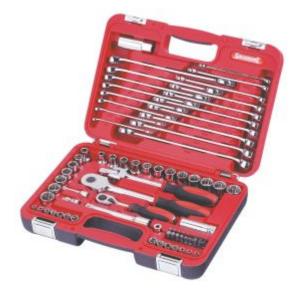

# Sidchrome SCMT10800 - Socket Set 1/4 & 1/2" 79 Piece Blow Mould Set

## 1/4" Drive Sockets & Accessories

- 7 Metric Sockets Standard: 4, 5, 6, 7, 8, 9, 10mm
- 7 AF Sockets: 3/16, 7/32, 1/4, 9/32, 5/16, 11/32, 3/8"
- 3 Socket Accessories
- Reversible Ratchet
- Extension
- Universal Joint Bit holder
- 18 Screwdriver bits 1/4" drive

#### 1/2" Drive Sockets & Accessories

- 12 Metric Sockets: 8, 9, 10, 11, 12, 13, 14, 15,16, 17, 18, 19mm
- 7 AF Sockets
- Standard: 3/8, 7/16, 1/2, 9/16, 5/8,11/16, 3/4"
- Spark Plug Sockets: 5/8" & 13/16"
- 4 x Socket Accessories
- Reversible Ratchet
- Extension, 70mm
- Extension, 125mm
- Adjustable Offset Handle, 220mm

### Ring and Open End Spanners

- 10 Metric Ring & Open End Spanners: 8, 10, 11, 12, 13, 14, 15, 16, 17, 19mm
- 8 AF Ring & Open End Spanners: 1/4, 5/16, 3/8, 7/16, 1/2, 9/16, 5/8, 11/16"
- Heavy duty blow moulded case Included