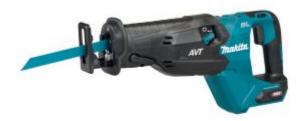

# Makita JR002GZ - 40V Max Brushless Orbital Recipro Saw (Tool Only)

#### **Features**

- High performance cutting with orbital cutting mechanism for heavy load demolition
- $\bullet\,$  Anti-vibration technology provides extremely low vibration of  $8.5 \text{m/s}^2$
- High durability construction with reinforced self lubricating slider
- Blade ejection lever for convenient removal without having to touch the blade
- Variable speed control dial, high speed for wood cutting & low speed for metal cutting