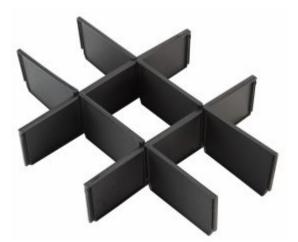

## **Product Description**

Our Drawer Dividers for the PACKOUT<sup>™</sup> 2-Drawer Tool Box allow you to customise your storage to perfectly suit your needs. The adjustable drawer dividers are designed for you to create custom layouts to fit your tools, accessories, and equipment. The Drawer Dividers work with the MILWAUKEE® PACKOUT<sup>™</sup> 3-Drawer Tool Box (48228443).

## Features

- Quick-Adjust Dividers allow the user to customise the drawer layout to suit their unique needs?
- Includes 6 Small Dividers to create up to 9 Compartments

## Includes

- (6) Short Dividers
- (2) Long Dividers