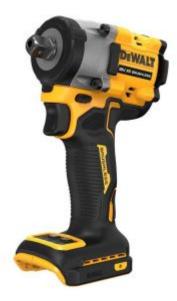

## Dewalt DCF922N-XJ - 18V Brushless 1/2" (Pin Detent) Impact Wrench (Tool Only)

## **Features**

- Up to 609 breakaway torque (406Nm of fastening torque) ensures removal of the tightest bolts
- Ultra compact, light weight design allows for use in confined areas
- Square drive with detent pin allows quick socket changes
- Variable trigger allows complete control over all applications
- Efficient brushless motor delivers high performance and extends tool life
- Bright white LED with delay feature for improved visibility and functionality
- Now with brightness control so you can dim or turn off the light to suit the environment
- Comfortable rubber XR grip and switch for greater application comfort and maximum control

## Specifications

Voltage: 18VAnvil Size: 1/2"

Impact Rate: 3600ipmBreak-Away Torque: 609NmFastening Torque: 406Nm

Socket: Pin DetentOverall Length: 125mmWeight (Skin): 1.1kg