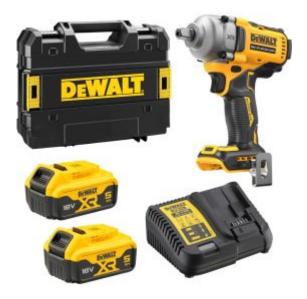

**Dewalt DCF892P2T-XE** - 18V Brushless Mid-Torque 1/2" (Pin Detent) Impact Wrench Kit  $(2 \times 5.0 \text{Ah})$ 

## Includes

- DCF892 18V 1/2" Drive Detent Pin Impact Wrench
- 2 x DCB184- 18V 5.0Ah Batteries
- DCB115 Charger
- TSTAK Kitbox Case