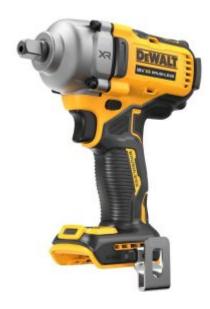

**Dewalt DCF892N-XJ** - 18V Brushless Mid-Torque 1/2" (Pin Detent) Impact Wrench (Tool Only)

## Features

- Ultra compact, light weight design allows for use in confined areas using its Square drive with hog ring allows quick socket changes
- Variable trigger allows complete control over all applications
- Efficient brushless motor delivers high performance, extends tool life and allows for much shorter design
- Bright white LED with delay feature for improved visibility and functionality, now with brightness control so you can dim or turn off
  the light to suit the environment.
- Comfortable rubber XR grip and switch for greater application comfort and maximum control.

## **Specifications**

Voltage: 18VAnvil Size: 1/2"

Fastening Torque: 812Nm
Break-Away Torque: 1152Nm
Overall Length: 175mm
Square Drive: Detent Pin

• Weight: 1.6kg