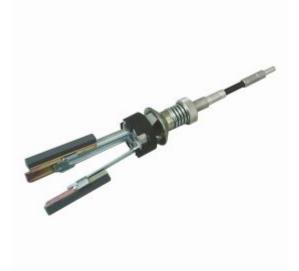

## Lisle 23500 - Glaze Breaker

## **Product Description**

- Full 2" to 7" Range (50.8 177.8mm)
- Controlled pressure assures positive, adjustable contact through full range.
- Operates with any electric drill.
- Furnished with 3" long 220 grit stones, see below for other grits.
- Adjustable stop collar permits quick selection of two range settings, from 2" to 4" and from 4" to 7".
- Stone arms are easily compressed to eliminate cylinder scratches.
- Available Individually:
  - 23520 Replacement Stones, 220 grit
  - $\,\circ\,$  23530 Special Hard Stones, 240 grit
  - $\circ$  23540 Replacement Stones, 320 grit