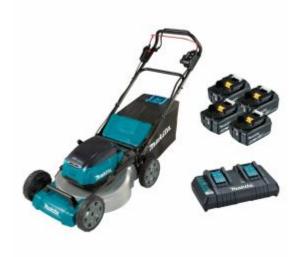

**Makita DLM536PT4X** - 36V (18Vx2) Brushless 534mm (21") Steel Deck Self Propelled Lawn Mower Kit (4 x 5.0Ah)

## Features

- ullet Includes 4 x 5.0Ah batteries & same time dual rapid charger
- Self-propelled motor with variable speed control
- High power brushless motor provides 2,800rpm
- 21" heavy duty steel deck with 4 swing back blades
- $\bullet\,$  Holds 4 x 18V batteries with quick battery selection switch

## Includes

- 4x 18V 5.0Ah Batteries (BL1850B-L)
- Dual Fast Charger (DC18RD)
- Rod 6 (327589-6)
- Socket Wrench 17 (782210-8)
- Socket Wrench 13 (782212-4)
- Safety Key (643535-4)
- Swing Back Blade Set (191D50-1)