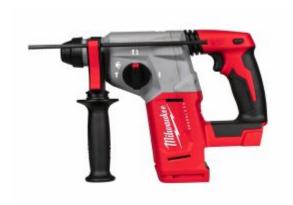

# Milwaukee M18BLH-0 - 18V Brushless 26mm SDS+ Rotary Hammer (Tool Only)

## **Product Description**

Powered by MILWAUKEE POWERSTATE Brushless technology, the 26mm SDS Plus Rotary Hammer delivers faster than corded speed, corded durability, and all day work on one charge. The tool provides a powerful combination of 2.3 J of impact energy, 1,400 RPM and 4,900 BPM, optimised for hard hitting performance. The Anti-Vibration System minimises vibration for enhanced user comfort without sacrificing power.