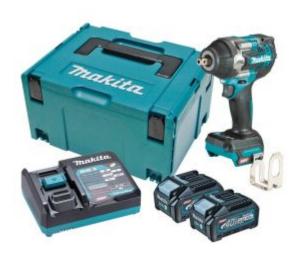

## Includes

- TW008 40V Max Brushless 1/2" Drive Pin Detent Mid-Torque Impact Wrench
- 2 x 40V 4.0Ah Batteries
- Fast Charger
- Makpac Case Type 3
- Belt hook assembly (346317-0 & 266622-8)