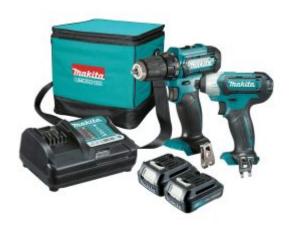

#### Includes

- DF333DZ 12V Max Driver Drill
- TD110DZ 12V Max Impact Driver
- 2 x BL1016 12V Max Li-Ion 1.5Ah Battery
- DC10WD 12V Max Charger
- Carry Bag