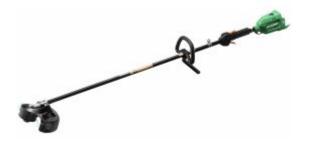

## HiKOKI CG36DB(H4Z) - 36V Straight Shaft Line Trimmer (Tool Only)

## Features

- High cutting performance
- Easy grip handle
- Lightweight
- Trigger Switch
- Loop handle
- Brake mechanism
- Less noise

## Specifications

- Type of power: 36V
- Type of motor: Brushed
- Cutting capacity (diameter): 310mm
- Cutting tool: Nylon head
- No load speed
  - Power: 6,500 (min-1)
  - Normal: 5,500 (min-1)
  - Eco: 4,000 (min-1)
- Run Time per charge\*
  - Power: 39 minutes
  - Normal: 70 minutes
  - Eco: 122 minutes
- Power indicator lamp: Red LED
- Weight: 3.6kg
- Dimensions (L x W x H ): 1,803 x 340 x 236mm