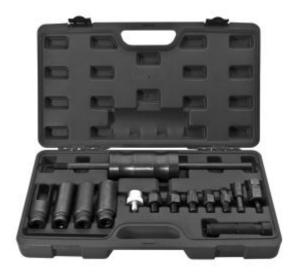

## SP Tools SP66082 - Diesel Injector Extractor & Common Rail Puller Kit 14 Piece

## **Features**

- Suitable for fast and safe removal, inspection or replacement of Bosch, Delphi, Denso and Siemens diesel injectors.
- Set includes heavy duty slide hammer, 1/2"Dr deep open profile sockets, used to dismantle injectors, plus adaptors for attaching the slide hammer securely to the body of the injector.
- Window in socket allows the wires attached to the sensors to be bypassed, eliminating wire damage
- All housed in a heavy duty blow mould storage case

## Includes

- Adaptor: M14 x 1.5 Delphi
- Adaptor: M17 x 1 Bosch
- Adaptor: M20 x 1 Denso
- Adaptor: M24 x 1 SiemensAdaptor: M27 x 1 Siemens
- Adaptor: M27 x 1.0 for Bosch injector nozzle
- Adaptor: Puller W/M14 x 1.5P
- 4pc 6 Point Injection nozzle sockets: 25, 27, 29m & 30mm (100mm Long)