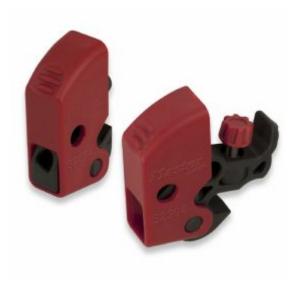

## **Product Description**

The Master Lock No. S2394 Universal Miniature Circuit Breaker Lockout Device locks virtually all miniature ISO/DIN pin-out circuit breakers throughout the world. The patented device features a thumb turn dial screw for easy attachment, no tools required. Device attaches to circuit breaker and makes dial inaccessible in the locked position to prevent removal. Padlock can be applied horizontally or vertically, and design allows device to be mounted side-by-side on adjacent breakers. Device works with all American Lock® and Master Lock® safety padlocks and lockout hasps (does not include ALO80 or ALO802).

## Features

- Miniature Circuit Breaker Lockout Device
- Locks virtually all miniature ISO/DIN circuit breakers throughout the world
- Thumb turn dial screw for easy attachment no tools required!
- Dial is inaccessible in the locked position to prevent removal
- Safety padlock can be applied horizontally or vertically
- Can be mounted side-by-side on adjacent miniature circuit breakers
- Durable thermoplastic material is chemical resistant and performs effectively in extreme environments
- Works with all Master Lock and American Lock safety padlocks and lockout hasps