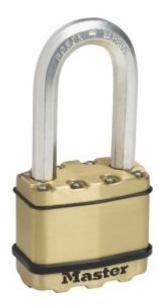

## MasterLock M5BDLHAU - Padlock 50mm Long Shackle Excell Laminated Brass Cover

## **Product Description**

Master Lock use the toughest boron alloy material and cutting edge technology, registering over 40 patents, to create Excell - a truly high security padlock that is 50 percent stronger than a standard padlock. The laminated steel covered padlocks have a weather resistant brass and zinc cover, to protect the lock even in extremely bad weather conditions.

## Features:

- Laminated steel core for greater durability
- $\bullet\,$  Zinc outer treatment with brass finish for weather resistance
- Exclusive octagonal boron-carbide shackle for maximum cut resistance
- Dual ball bearing locking mechanism
- 5-pin cylinder for maximum pick resistance