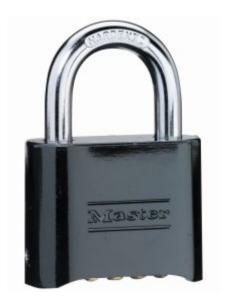

## MasterLock 178DAU - Combination Padlock Black 51mm

## **Product Description**

Set Your Own Combination Padlock features a 2in (51mm) wide solid body for strength and reliability. The 8mm diameter shackle is 1in 25mm long and made of hardened steel, offering extra resistance to cutting and sawing. The 4-digit dialing allows for thousands of possible numeric combinations. The Limited Lifetime Warranty provides peace of mind from a brand you can trust.

## Features:

- Easy to set & reset numeric combination
- 51mm Wide solid body
- Hardened steel shackle for extra cut resistance
- 4-digit set your own combination convenience allows for thousands of possible combinations
- Combination change key included