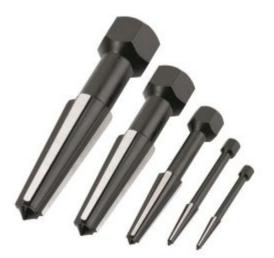

## Rennsteig 471904 - Screw Extractor Set 1-5 5 Piece

## **Product Description**

- 5 Piece Size 1-5 in plastic tube
- The new generation of screw extractors, tapered flute design (patented)
- High-strength steel for greater resistance to breaking and rounding out
- For unscrewing ruined screws and bolts and damaged threads
- Can be turned into clockwise or counter clockwise direction (for right and left hand threads)
- Extractor being driven into the bore holes for firm and safe hold
- With centre punch pin
- Non-slip and dual edged engagement with the screw or bolt to be removed
- Unique hex shank design works well with all standard hex sockets and extensions or box wrenches, eliminating the problem of rounded corners
- Made in Germany