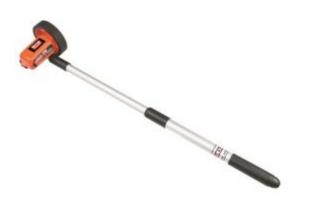

## Toledo 322551 - Measuring Wheel

## **Product Description**

- Small and compact unit with telescopic handle
- Easy to transport and Ideal for "on the go" use
- Easy to read 5 digit counter with 10cm and 1m increments
- Column 1 (white) gives 10cm read outs, while the others (black) give 1m increment read outs
- Telescopic aluminium handle 450-950mm
- Hi traction dual tyres for steady and firm glide measurement
- Heavy duty ABS plastic housing
- Measurement range up to 10,000 metres
- Ideal for construction, plumbing works, engineering works, measurement of properties, measurement of interior works, and landscaping
- Wheel Diameter: 100mm
- Range: 10,000m
- Telescopic Handle: 450 950mm
- Accuracy: ±1cm per 100cm
- Weight: 0.345kg