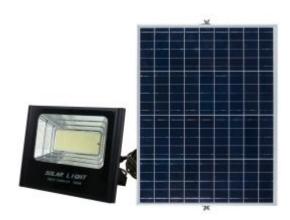

## Plusrite PLS-FL300W-6KB - 300W LED Solar Flood Light

## **Features**

- Solar LED Flood light
- No AC power cables, no electrical charges
- Die-Castng Aluminium body
- Polycrystalline Solar panel
- Lithium battery, Remote controller included
- 5M length cable from the flood light to the solar panel
- Build-in dusk to dawn sensor

## Specifications

- Wattage: 300W
- Materials: Die-Casting Aluminium
- LED Chips: SMD5730LED Qty (pcs): 584Lumens: 36000 lm
- CCT: 6K
- Solar Panel: 6V 65W
  Battery: 3.2V 96Ah
  Charging Time: 6-8 hours
  Discharging Time: 10-12 hours
- CRI: > 80Weight: 8kgDimmable: NoWarranty: 3 years