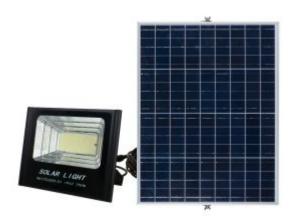

## Plusrite PLS-FL200W-6KB - 200W LED Solar Flood Light

## **Features**

- Solar LED Flood light
- No AC power cables, no electrical charges
- Die-Castng Aluminium body
- Polycrystalline Solar panel
- Lithium battery, Remote controller included
- 5M length cable from the flood light to the solar panel
- Build-in dusk to dawn sensor

## Specifications

- Wattage: 200W
- Materials: Die-Casting Aluminium
- LED Chips: SMD5730LED Qty (pcs): 424Lumens: 24000 lm
- CCT: 6KSolar Panel: 18V 30W
- Battery: 12.8V 30Ah
  Charging Time: 6-8 hours
  Discharging Time: 10-12 hours
- CRI: > 80Weight: 5.5kgDimmable: NoWarranty: 3 years