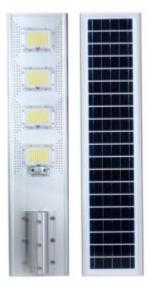

## Plusrite PLS-240W - 240W LED Solar Street Light

## Features

- LED Solar Street light
- Polycrystalline Solar panel
- Lithium battery
- No AC power cables, no electrical charges
- Motion sensor, dim down to 30% lumen output when there is no movement detected.
- Build-in dusk to dawn sensor
- Installed height recommended:7-9m
- Distance between poles recommended: 12-15m

## Specifications

- Wattage: 240W
- Materials: Aluminium
- LED Chips: SMD5730
- LED Qty (pcs): 432
- Lumens: 24000 lm
- CCT: 4K 5K 6K
- Solar Panel: 10V 39W
- Battery: 42000 mAh
- Charging Time: 6-8 hours
- Discharging Time: 12-14 hours
- CRI: > 80
- Weight: 4.2kg
- Warranty: 3 years