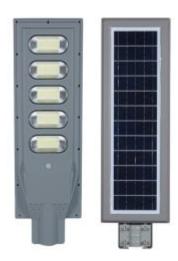

## Plusrite PLS-150W - 150W LED Solar Street Light

## **Features**

- LED Solar Street light
- Polycrystalline Solar panel
- Lithium battery
- No AC power cables, no electrical charges
- $\bullet\,$  Motion sensor, dim down to 30% lumen output when there is no movement detected.
- Build-in dusk to dawn sensor
- Installed height recommended: 5-7m
- Distance between poles recommended: 10m

## Specifications

Wattage: 150W
Materials: ABS
LED Chips: SMD5730
LED Qty (pcs): 300
Lumens: 15000 lm
CCT: 4K 5K 6K
Solar Panel: 6V 22W
Battery: 36000 mAh

Charging Time: 6-8 hoursDischarging Time: 12-14 hours