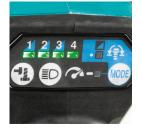

#### Features

- Variable speed trigger & Quick Trigger mode which engages immediate full speed
- $\bullet\,$  Forward & Reverse Automatic Stop, with 6 modes for customized applications
- High power in a compact design with 300Nm maximum fastening torque
- 4 stages of impact force enables the user to set the appropriate torque for each application
- eXtreme Protection Technology (XPT) provides enhanced protection against dust and moisture

#### Specifications

- Drive Shank: 3/8" Square
- Impact Rate
  - Max: 0 4,000ipm,
  - High: 0 3,400ipm,
  - Med: 0 2,600ipm,
  - Soft: 1,800ipm
- Max. capacities standard bolt: M10 M20
- Max. fastening torque: Max: 300Nm
- No Load Speed
  - Max: 0 3,200rpm,
    - High: 0 2,600rpm,
    - Med: 0 1,800rpm,
  - Soft: 0 1,000rpm
- Nut busting torque: 500Nm
- Skin weight: 1.2kg