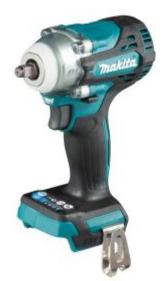

# Makita DTW302Z - 18V Brushless 3/8" Impact Wrench (Tool Only)

#### Features

- Variable speed trigger & Quick Trigger mode which engages immediate full speed
- $\bullet\,$  Forward & Reverse Automatic Stop, with 6 modes for customized applications
- High power in a compact design with 300Nm maximum fastening torque
- 4 stages of impact force enables the user to set the appropriate torque for each application
- eXtreme Protection Technology (XPT) provides enhanced protection against dust and moisture

#### Specifications

- Drive Shank: 3/8" Square
- Impact Rate
  - Max: 0 4,000ipm,
  - High: 0 3,400ipm,
  - Med: 0 2,600ipm,
  - Soft: 1,800ipm
- Max. capacities standard bolt: M10 M20
- Max. fastening torque: Max: 300Nm
- No Load Speed
  - Max: 0 3,200rpm,
    - High: 0 2,600rpm,
    - Med: 0 1,800rpm,
  - Soft: 0 1,000rpm
- Nut busting torque: 500Nm
- Skin weight: 1.2kg

- Voltage: 18V
- Weight (with battery): 1.8kg