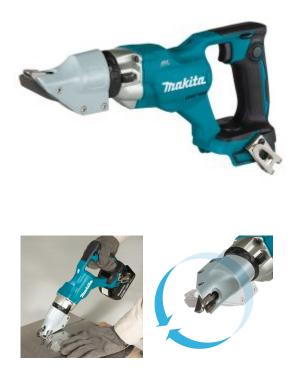

# Makita DJS200Z - 18V Brushless 2.0mm Straight Metal Shears (Tool Only)

## Features

- Shear head for straight cuts in steel up to 2.0mm (14Ga) thick
- Cutting head is 360° rotatable with 12 stops for comfortable use
- Brushless motor provides increased power and cutting speed at 3,000spm
- XPT provides advanced protection against dust and moisture
- Lock on button for comfortable operation during extended cutting

### Specifications

- Max. cutting capacities in mild steel: 2.0mm (14Ga)
- Max. cutting capacities in stainless steel: 1.6mm (16Ga)
- No Load Speed: 0-3,000spm
- Overall Length: 345mm
- Skin weight: 1.9kg
- Voltage: 18V
- Weight (with battery): 2.5kg