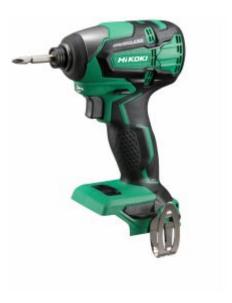

## HiKOKI WH18DBSL(H4Z) - 18V Brushless Compact Impact Driver (Tool Only)

## **Features**

- Powerful brushless motor
- High speed performance
- Compact and lightweight
- Variable speed trigger switch
- Forward/reverse changeover lever with brake
- LED light

## Specifications

- Type of power: 18VType of motor: Brushless
- Capacity
  - Small screw: 4-8mm
    Standard bolt: M5-M16
    High strength bolt: M5-M12
- Tightening torque\*1: 172Nm
   Tip condition: 6.35mm bit holder
   No load speed: 0-3,100 (min-¹)
- Impact rate: 0-3,400 (min-¹)
   Max. tightening torque: 172Nm
- Weight: 1.3kg
- Dimensions (L x H ): 128 x 222 mm