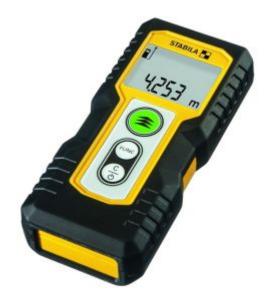

## Stabila LD220 - Laser Distance Measurer 30m

## **Product Description**

Compact, handy and user-friendly, with four basic functions for measuring up to a distance of 30 metres. The LD 220 is a professional entry level tool for the most frequently needed measuring tasks, giving you accurate results and ultimately saving time and effort.

## Features

- Compact, easy-to-use laser.
- 4 basic measuring functions: length, area, volume and continuous measurement.
- Calculates measuring results quickly.
- The large digits make it easy to read.
- $\bullet$   $\,$  Impact-resistant housing with shock-absorbent STABILA soft grip casing.
- ISO-certified distance measurer the measuring range (0.2-30 m) and accuracy specifications (± 3.0 mm) fulfil international standard ISO 16331-1.
- Protection class IP 54: protection against dust deposits inside and against spray from all directions.