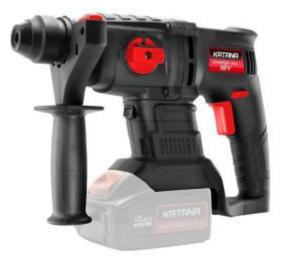

## Features

The Katana 18V Charge-All Rotary Hammer Drill provides the extra grunt you need to drill and chisel your way into those harder more stubborn materials. With 3 functions, drilling, chiseling, and hammer drilling and a huge 2 joules of impact energy, this rotary hammer drill has more than enough power tackle those heavier duty DIY tasks. Featuring an SDS plus chuck, LED work light, 18mm masonry capacity and 4800 impacts per minute, this rotary hammer drill packs a serious punch.