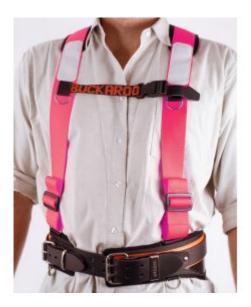

## Buckaroo TMHP - Shoulder Harness - Pink

## **Product Description**

- Complies with AS/NZS 1906:4:2010 Reflective materials
- Shoulder Braces designed to fit Buckaroo's range of tool belts that allows for better distribution of weight and relieves some of the strain that can affect the lower lumber. This is achieved through the weight being transferred to the wearers shoulders as opposed to back allowing for even greater support over extended periods.
- Made from premium Australian Made woven webbing in a fluro pink colour and featuring reflective tape, Buckaroo shoulder braces are fully adjustable and feature 3 tri slides for easy positioning. Each strap affixes to each of the 3 wire loops attached to their belts.

  Once the braces have been attached and are comfortable for the wearer, they need never be removed from the tool belt.
- The front chest strap can be unclipped for easy removal of your belt and braces combination.