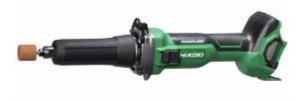

# HiKOKI GP18DA(H4Z) - 18V Brushless Slide Switch Die Grinder (Tool Only)

#### Features

- Powerful Brushless Motor
- High grinding performance
- Kickback and overload protection
- Slide Switch
- Soft start operation
- Transmission and Auto mode
- Braking function
- Restart prevention

### Specifications

- Type of power: 18V
- Type of motor: Brushless
- Switch Side
- No load speed
  - Transmission mode: 7,000 to 29,000 (min-1)
  - Auto mode: 15000 (min-1)
- Collet chuck capacity: 6mm
- Max. wheel diameter: 50mm
- Weight: 1.5kg
- Dimensions (L x W x H ): 388 x 86 x 115mm