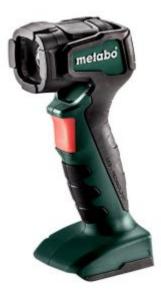

## Metabo ULA12LED - 12V Powermaxx Portable Lamp (Tool Only)

## Features

- Powerful LED portable lamp for uniform, bright illumination of the working area
- The Metabo 12 Volt class lightweight, yet powerful
- Very good illumination thanks to the high-performance Power-LED
- Lamp head can be tilted and locked in 12 positions

## Specifications

- Battery voltage: 12 V
- Max. luminous flux: 210 lm
- $\bullet\,$  Max. operation time per battery charge: 12 V / 2.0 Ah: 6.2 h / 12 V / LiHD 4.0 Ah: 12.4 h
- Weight without battery pack: 0.3 kg / 0.7 lbs
- Weight with battery pack: 0.52 kg / 1.1 lbs