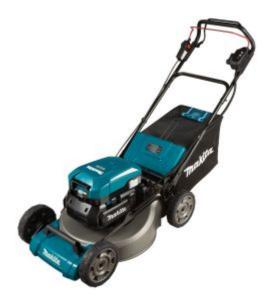

Makita LM001CX3 - Direct Connection Brushless Self-Propelled 534mm (21") Lawn Mower Kit + Backpack Adaptor

## Features

- Comes standard with PDC1200A02 Portable Power Supply Kit
- Maximum mowing area of 5,400m² runtime when paired with PDC1200
- High power brushless motor provides 2,800rpm
- Self-propelled drive with variable speed
- Heavy duty steel deck with 4 swing back blades

## **Specifications**

- Cutting height adjustment range: 20 100mm, 10 heights
- Grass box capacity: 70L
- Max. cutting width: 534mm (21")
- Maximum Mowing Area
  - $\circ~\mbox{Push}$  Up to 5,400m² with PDC1200
  - $\circ~\mbox{Self-Propelled}$  Up to 4,200m² with PDC1200
- No Load Speed
  - O Normal 2,800rpm
  - o Soft No Load 2,300rpm to 2,800rpm
  - O Quiet Mode 2,300rpm
- Overall Length: 1,715mm
- Skin weight: 40.7kg
- Traveling speed: 2.5 5.0km/h
- Voltage: 36V Direct Connection
- Weight (with battery): 49.5kg with PDC1200