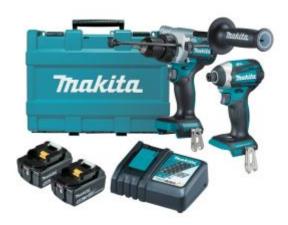

## Makita DLX2412T - 18V 2 Piece Brushless Drill/Driver Combo Kit (2 x 5.0Ah)

## Includes

- DHP486Z 18V Brushless Hammer Driver Drill
- DTD154Z 18V Brushless 3-Stage Impact Driver
- 2 X BL1850B 5.0Ah Batteries
- DC18RC Single Port Rapid Charger
- Kitbox