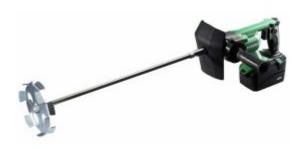

# HiKOKI UM36DA(H4Z) - 36V Brushless Mixer (Tool Only)

#### **Features**

- Changeable two-speed rotational mode settings (high/low)
- Dust protector cover to prevent substances into the main body
- Soft start function prevents materials from splashing out
- Designed with a built-in air vent to prevent from adhesion of materials
- Safety lock on/off switch to prevent an accident

### **Specifications**

- Mixing screw diameter: 200mm
- Spindle thread: M14
- Type of switch: Trigger with stopper
  No-load Speed: High 0-1,200 min-1
- Low: 0-500 min-1
- Weight: 5.2kg (without battery)
- Dimensions (L x H x W): 929 x 224 x 109mm