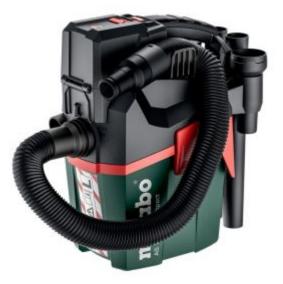

# Metabo AS18LPCCOMPACT - 18V Compact Vacuum (Tool Only)

### Features

- Portable, compact cordless vacuum cleaner for wet and dry vacuum cleaning (IPX4), ideal for smaller cleaning and extraction jobs
- Commercially approved cordless vacuum cleaner, certified for dusts of dust class L
- PressClean: manual filter cleaning using strong air flow by activating the switch on the extraction unit during breaks
- With integrated blow function for blowing out, drying and drawing off exhaust air
- Eco mode for longer runtime per battery pack charge, boost mode for maximum power
- With stretchy hose for comfortable handling and maximum freedom of movement when vacuuming
- Dust-proof and splash-proof battery pack compartment with lockable flap
- Hoses, pipes and nozzles can be stored directly on the vacuum cleaner
- Easy transport with ergonomically-designed handle or carry strap

#### Specifications

- Battery voltage: 18 V
- Air output max.: 2100 l/min
- Vacuum: 120 hPa (mbar)
- Filter surface: 3000 cm<sup>2</sup>
- Container volume6 l
- Suction hose Ø: 32 mm
- Hose length: 2.5 m
- Weight (including battery pack): 4.8 kg
- Noise emission
  - Uncertainty of measurement K: 2 dB(A)

#### Includes

- Stretchy suction hose (Ø 32 mm / 0.5-2.5 m)
- 3 Plastic suction tubes
- Intermediate sleeve
- Fleece filter bag
- Suction nozzle (120 mm wide)
- Crevice nozzle
- Carrying strap
- Coupling bush internal Ø 28 mm / external Ø 35 mm