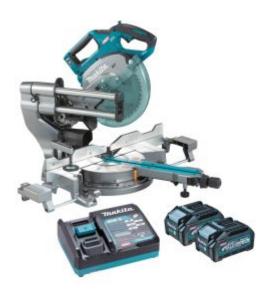

## Includes

- LS002GZ 40V Max Slide Compound Mitre Saw
- 2 x 40V Max 4.0Ah Batteries
- Rapid charger
- 216mm Efficut Wood Blade (E-06993)
- Vice Assembly (127693-9)
- Dust Bag Assembly(127512-9)
- Triangular Rule (762001-3)
- Hex Wrench 5 (783022-2)