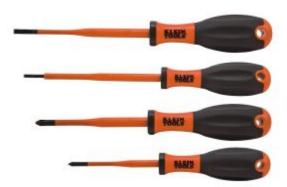

## **Features**

- Ergonomic handles for greater torque and comfort
- Anti-roll design prevents tool loss
- Clearly marked with the official 1,000-volt rating symbol
- Durable, moulded insulation to meet or exceed all VDE standards for insulated tools
- Slim-profile insulation\* allows access to recessed screws
- Set includes 3.0 mm and 4.0 mm, plus No. 1 and No. 2 Phillips tips
- Anti-roll design prevents tool loss

## Includes

- 32229INS 100 mm VDE Insulated Screwdriver, 3.0 mm CAB Tip
- 32243INS 100 mm VDE Insulated Screwdriver, 4.0 mm CAB Tip
- 32258INS 80 mm VDE Insulated Screwdriver No. 1 Phillips Tip
- 32259INS 100 mm VDE Insulated Screwdriver No. 2 Phillips Tip