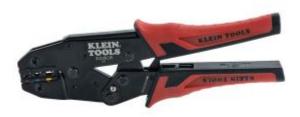

## Klein 3005CR - Racheting Crimper For Insulated Terminals

## Features

- Crimps insulated terminals onto 10-22 AWG stranded copper wire
- Adjustable compound action design puts more crimping power into each squeeze
- Three crimping cavities in one tool: 22-16 AWG (Red), 16-14 AWG (Blue) and 12-10 AWG (Yellow) terminals
- Built-in ratchet ensures full-cycle crimping for a uniform crimp every time
- Unique cavity design provides consistent crimp from either side of the tool
- Dial adjusts the amount of force applied to the crimp
- Dual-material molded grips provide added comfort