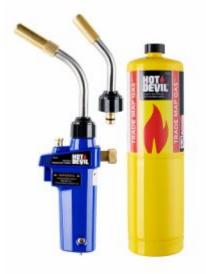

# Hot Devil HD032 - Trade Map Twin Torch Kit

#### Includes

- 1 x Torch head
- 1 x Turbo burner tube
- 1 x Pencil flame burner tube
- 1 x Trade map gas cylinder