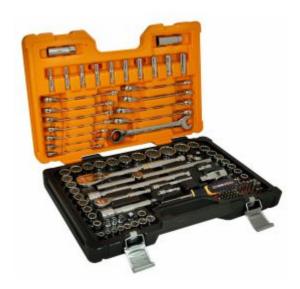

## Gearwrench 83069 - Reversible Wrench & Socket Set 1/4 & 1/2" Drive 111 Piece

## 111 Piece Metric/SAE Socket Set & Reversible Metric Ratcheting Wrenches

- 1/4" Drive 6 Point Standard Sockets 4, 5, 5.5, 6, 7, 8, 9, 10, 11, 12, 13mm
- 1/4" Drive 6 Point Deep Sockets 4, 5, 6, 7, 8, 9, 10, 11, 12, 13mm
- 1/2" Drive 12 Point Standard 10, 12, 13, 14, 15, 16, 17, 18, 19, 20, 21, 22, 23, 24, 27, 30, 32mm
- 1/2" Drive 12 Point Standard SAE 7/16", 1/2", 9/16" 5/8", 11/16", 3/4", 13/16", 7/8", 1-3/16"
- 36 Pc Accessory Bits
- Reversible Ratcheting Wrenches 8, 9, 10, 11, 12, 13, 14, 15, 16, 17, 18, 19mm
- 1/4" & 1/2" Drive 90 Tooth Ratchet
- 1/4" Drive 2" (50mm) & 4" (100mm) Wobble Extention
- 1/2" Drive 5" (127mm) & 10" (254mm) Wobble Extention
- Dimensions: 452 x 288 x 90mm