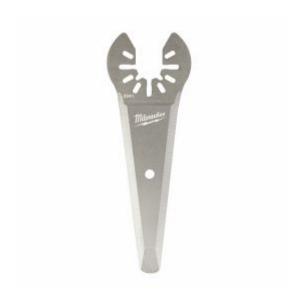

## **Product Description**

The Universal Fit OPEN-LOK™ Tapered Sealant Cutting Blade is designed for Oscillating Multi-Tools. This MILWAUKEE® Multi-Tool sealant cutting blade is made from solid stainless steel with a tapered triple ground cutting edge. The tapered shape is ideal for you plunging into sealant in expansion joints, the side ground edges are perfect for side to side scraping and cutting, and the thick kerf extends blade life and maintains rigidity.

- Universal Fit OPEN-LOK<sup>™</sup> Anchor For Quick Blade Changes
- Triple Ground Edge Design
- Ideal for Sealant Removal in Expansion Joints
- Solid Stainless Steel Construction
- Tapered Blade Shape For Easier Plunging
- Fast Material Removal
- $\bullet\,$  Thick Material For Longer Life In Heavy Duty Sealant Removal
- Long Lasting Laser Etching For Clear and Easy Blade Identification
- Made in the USA With Global Materials
- $\bullet$  SHANK: Universal Fit OPEN-LOK  $^{\scriptscriptstyle\mathsf{TM}}$  Anchor
- MATERIAL: Removal in Expansion Joints
- PACK SIZE: 5