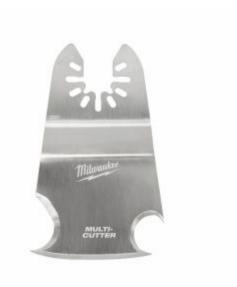

## **Product Description**

The Universal Fit OPEN-LOK™ 3-in-1 Multi-Cutter Scraper Blade is designed for Oscillating Multi-Tools. The MILWAUKEE® 3-in-1 Multi-Cutter Scraper Blade is made from solid stainless steel with three different sharpened edges to bring you a 3-in-1 multi-cutting blade. This blade efficiently cuts through carpets, roofing paper, asphalt roofing shingles, and cardboard more efficiently than a standard pull-through blade. You can implement the three different cutting edges to make pull cuts, push cuts, and scraping cuts.

- Universal Fit OPEN-LOK<sup>™</sup> Anchor For Quick Blade Changes
- 3-in-1 Blade Design
- Ideal to cut through Carpet, Roofing Paper, Asphalt Roofing Shingles, and Cardboard
- Solid Stainless Steel Construction with Sharp Ground Edges
- Fast Material Removal
- Raised OPEN-LOK™ Anchor For Flush Cutting
- Rigid For Difficult To Remove Material
- Long Lasting Laser Etching For Clear and Easy Blade Identification
- Made in the USA With Global Materials
- SHANK: Universal Fit OPEN-LOK™ Anchor
- MATERIAL: Carpet, Asphalt Roofing Shingles, Cardboard
- CUTTING WIDTH: 50mm