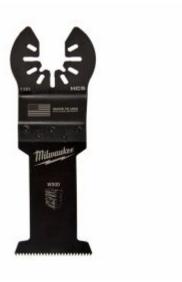

## Milwaukee 49251101 - Wood Blade 35mm High Carbon Steel Open-lok

## **Product Description**

The Universal Fit OPEN-LOK™ Oscillating Multi-Tool HCS Wood Blades are made from premium high carbon steel with an aggressive tooth design and longer length, making this the ideal blade plunge cuts. This blade provides you with fast cutting performance in wood, PVC, drywall, and other soft materials. These MILWAUKEE® OPEN-LOK™ Multi-Tool Blades are designed and made in the USA with global materials. The HCS Wood Blades are available in a 1 or 3 packs for the 35mm, 63.5mm cutting widths and in a 1 pack for the 89mm cutting width blade.

- Universal Fit OPEN-LOK Anchor For Quick Blade Changes
- High Carbon Steel Ideal for Cuts in Clean Wood, Drywall and PVC
- Cut Away Blade Body Shape For Fast Plunge Cuts
- Long Lasting Laser Etching For Clear and Easy Blade Identification
- Aggressive Tooth Design For Fast Cuts
- Raised OPEN-LOK Anchor For Flush Cutting
- Protective Black Oxide Coating
- Made in the USA With Global Materials
- $\bullet~$  SHANK: Universal Fit OPEN-LOK  $^{\scriptscriptstyle\mathsf{TM}}$  Anchor
- MATERIAL: Wood, Drywall, PVC, Soft Materials
- CUTTING WIDTH: 35mm (1-3/8")