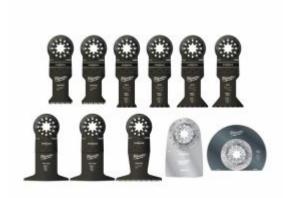

## Milwaukee 48906090 - General Universal Kit 11 Piece Starlock

## Includes

- (2) STARLOCK™ 35mm High Carbon Steel Wood Blade (48906001)
- (2) STARLOCK™ 63.5mm High Carbon Steel Wood Blade (48906005)
- (1) STARLOCK™ 63.5mm High Carbon Steel Japanese Tooth Hardwood Blade (48906015)
- (2) STARLOCK™ 28mm Bi-Metal Metal Blade (48906031)
- (2) STARLOCK™ 44mm Bi-Metal Metal Segmented Blade (48906035)
- (1) STARLOCK™ 89mm High Carbon Steel Metal Segmented Blade (48906038)
- (1) STARLOCK™ Rigid Scraper Blade (48906062)