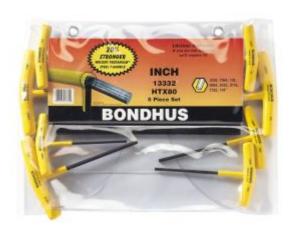

## Bondhus BD13332 - Hex Key T-Handle Set - 8 Piece Imperial (3/32-1/4") Hex End

## 8 Piece Imperial Hex End T-Handle Hex Key Set

- Sizes: 3/32, 7/64, 1/8, 9/64, 5/32, 3/16, 7/32, 1/4"
- Solid steel handles
- Welded handle/blade connection
- Ergonomic handle design
- Flywheel effect saves time
- Smooth, non-porous handle coating
- Handle coating extends along blade
- Hex End Tips
- Precision machined for superior fit
- $\bullet\,$  Up to 20% stronger, with more torque and higher wear resistance than standard steel
- Sizes Printed On Handles
- For easy and quick section
- Environmentally safe finish for better corrosion resistance and grip
- Ergonomic Handle Welded directly to blade for durable and comfortable grip