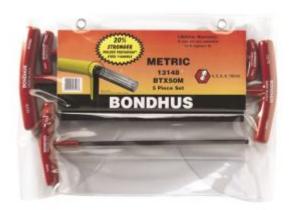

## Bondhus BD13148 - Hex Key T-Handle Set - 5 Piece Metric (4-10mm) Ball End

## 5 Piece Metric Ball End T-Handle Hex Key Set

- Sizes: 4, 5, 6, 8, 10mm
- Solid steel handles
- Welded handle/blade connection
- Ergonomic handle design flywheel effect saves time
- Smooth, non-porous handle coating extends along blade
- Ball End Tips 25° working angle for quick funnelling into screw
- Up to 20% stronger, with more torque and higher wear resistance than standard steel
- Environmentally safe finish for better corrosion resistance and grip
- Ergonomic Handle welded directly to blade for durable and comfortable grip