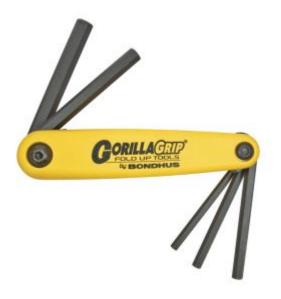

Bondhus BD12585 - Hex Key Set - 5 Piece Imperial Gorillagrip Fold Up (3/16-3/8") Hex End

## 5 Piece Imperial Hex End GorillaGrip Fold Up Hex KeySet

- Sizes: 3/16, 7/32, 1/4, 5/16, 3/8"
- $\bullet\,$  Patented handle design makes every job faster and easier
- Durable GorillaGrip® handle is stronger than steel handles
- Tool user can adjust tool tension
- $\bullet\,$  Up to 20% stronger, with more torque and higher wear resistance than standard steel
- $\bullet\,$  Moulded in 90° stop converts the tool into a time saving speed wrench
- $\bullet\,$  Blades open up to 270° from handle. Moulded on stops then blades securely in place
- $\bullet\,$  Environmentally safe finish for better corrosion resistance and grip